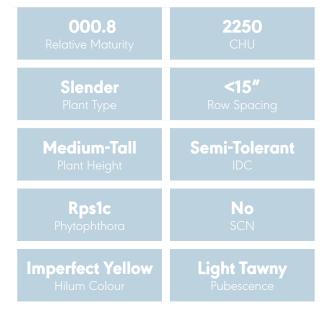

## **KEY STRENGTHS**

- Ultra-early maturity and suitable across Western Canada
- Exceptional yields for maturity
- Very good emergence and stress tolerance
- Excellent standability and phytophthora field tolerance

## CHARACTERISTICS

ALWAYS READ AND FOLLOW PESTICIDE LABEL DIRECTIONS. Roundup Ready 2 Xtend® soybeans contains genes that confer tolerance to glyphosate and dicamba. Glyphosate will kill crops that are not tolerant to glyphosate. Dicamba will kill crops that are not tolerant to dicamba. Contact your local crop protection dealer or call the technical support line at 1:800-667-4944 for recommended Roundup Ready® Xtend Crop System weed control programs. Roundup Ready 2 Xtend® is a registered trademark of Bayer Group. Used under license