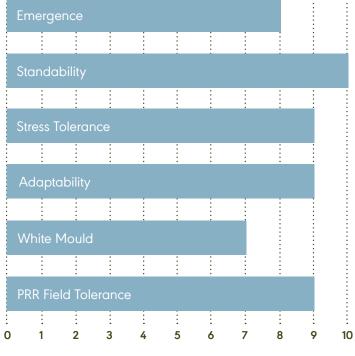

## **KEY STRENGTHS**

- Ultra-early maturity and suitable across Western Canada
- Exceptional yields for maturity
- Very good emergence and stress tolerance
- Excellent standability and phytophthora field tolerance